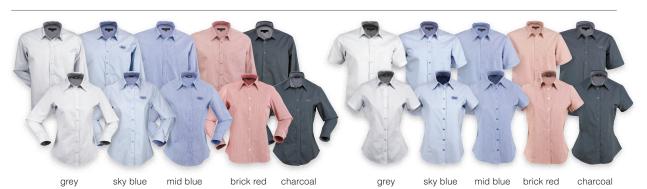

yarn treate moisture wicking

able quick

easy care

Colours

Weights and measurements are approximate and for guidance only.

| Mens (Modern fit) Half Chest (cm): |    |    |    | <b>S</b><br>57 | <b>M</b><br>57 |    |    | <b>2XL</b> 68 |    | <b>5XL</b><br>80 |
|------------------------------------|----|----|----|----------------|----------------|----|----|---------------|----|------------------|
| Ladies (Tailored fit)              | 8  | 10 | 12 | 14             | 16             | 18 | 20 | 22            | 24 | 26               |
| Half Chest (cm):                   | 48 | 50 | 52 | 54             | 57             | 60 | 63 | 66            | 69 | 72               |