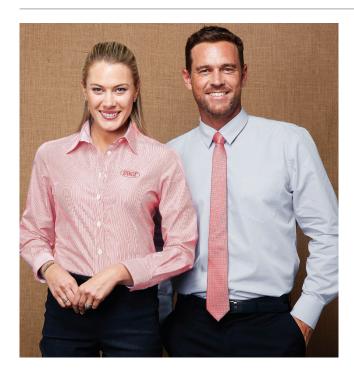

## INSPIRE SHIRT

2051 MENS LONG SLEEVE 2053 MENS SHORT SLEEVE

**2151** LADES LONG SLEEVE **2153** LADIES SHORT SLEEVE

## **COTTON COMFORT BLEND**

- 50% cotton/50% Polyester Yarn Treated Cool Dry®
- Easy care finish
- The shirt has a mini stripe pattern body with mini check pattern inside cuffs, collar and yoke
- Keeps you feeling fresh, clean and cool all day long
- Ladies' styles feature curved hem with mock cuffs on short sleeved
- Complies with Australian UPF standards